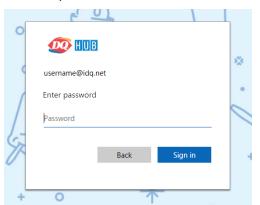

### **New Two-Step Login Process**

First you will be prompted for your user id:

Then for your Password: