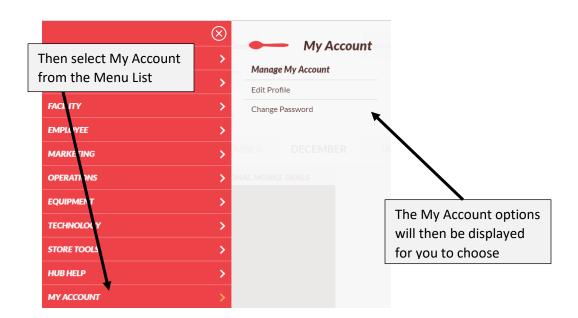

## **New Location for Profile/Password Updates**

First, navigate to the main Menu in the upper left corner: