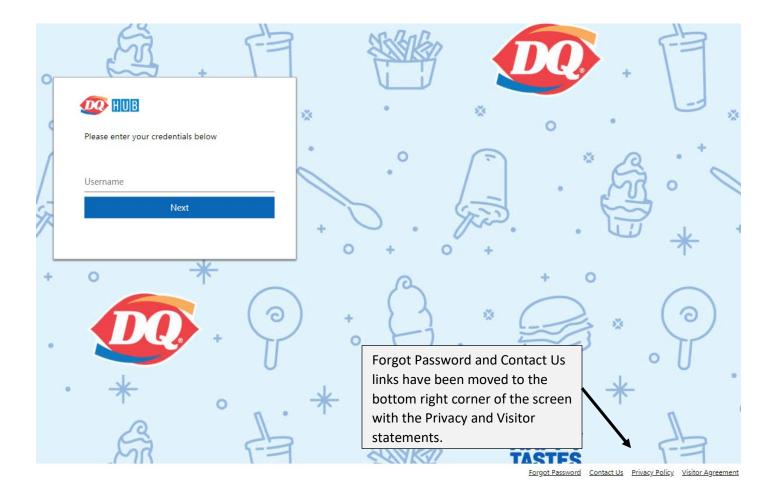

To delete your existing bookmarks in Chrome, Firefox, or Edge, right-click on the bookmark and select "delete".

To access the Franchisee Hub, visit https://dqhub.dairyqueen.net/