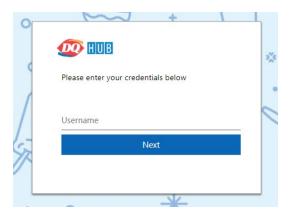

### **New Two-Step Login Process**

First you will be prompted for your user id:

Then for your Password: